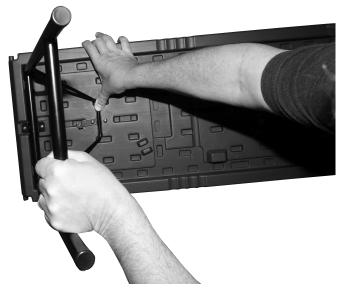

#### **INSTRUCTIONS FOR USE**

Step 2. Watch for pinch points while pushing wire downwards into plastic on both sides of ramp.

Step 3. Lock latch over wire to secure on both sides of ramp.