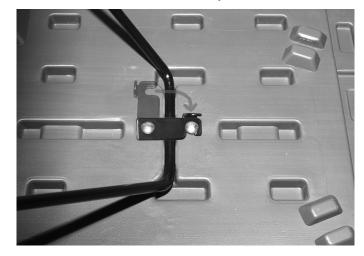

#### **INSTRUCTIONS FOR USE**

Step 2. Watch for pinch points while pushing wire downwards into plastic on both sides of ramp.

Step 3. Lock latch over wire to secure on both sides of ramp.