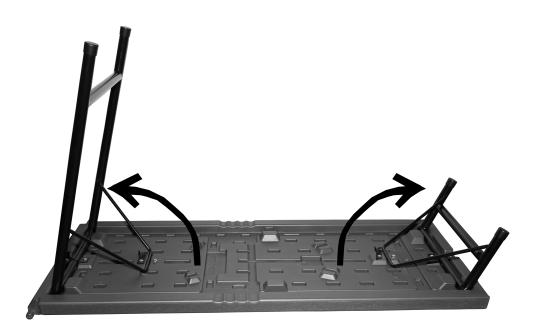

#### **INSTRUCTIONS FOR USE**

Step 1. Watch for pinch points while unfolding ramp.